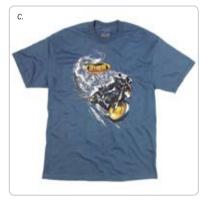

#### C. BUELL AD ART T-SHIRT

- Bohemian Blue
- Beefy T-Shirt
- 100% cotton
- M XXL
- 9804-001-64