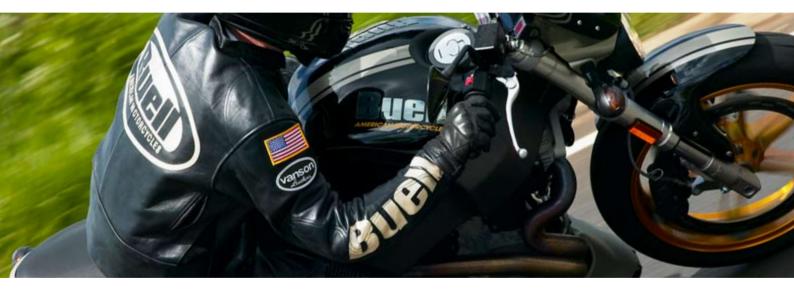

#### A. BLACK LEATHER JACKET

 Premium sport rider jacket includes sleeve vents and three zip panels to attach trousers to. Body amour pockets. Platinum foil graphics.

 BU53
 MENS XS – XXL

 BU54
 WOMENS XS – XXL

#### **B. BLACK LEATHER PANTS**

These pants offer the comfort and protective features found in road racing suits. Areas of Keprotec<sup>®</sup> give greater flexibility and reduced weight. Expansion panels above the knee and at the waist aid mobility. Features three part jacket attachment system and adjustable waist. Velcro<sup>®</sup> attachments for knee pucks. Body amour pockets.