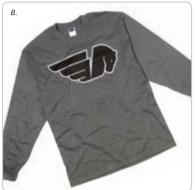

#### **B. PEGAGUS LONG SLEEVED T-SHIRT**

- Charcoal Heather
- Long Sleeve
- 100% cotton
- S XXL
- 9802-030-80