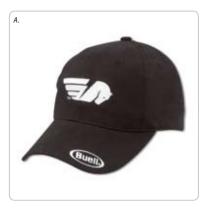

#### A. PEGASUS LOGO CAP

- Black
- 100% Brushed Cotton
- Velcro<sup>®</sup> closure BCD 37030