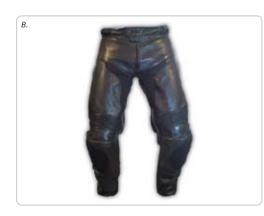

#### **B. BLACK LEATHER PANTS**

These pants offer the comfort and protective features found in road racing suits. Areas of Keprotec<sup>®</sup> give greater flexibility and reduced weight. Expansion panels above the knee and at the waist aid mobility. Features three part jacket attachment system and adjustable waist. Velcro<sup>®</sup> attachments for knee pucks. Body amour pockets.

| BU34 | MENS S – XXXL   |
|------|-----------------|
| BU35 | WOMENS XS – XXL |