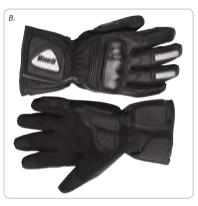

#### B. BUELL® "X" WATERPROOF GLOVES

- Leather glove features an exclusive Gore-Tex<sup>®</sup> waterproof, breathable liner developed for Harley-Davidson.
- · Gel-padded palms to reduce road vibration.
- Elastic cuff for a snug fit.
- Water seal system on the single hand drawcord cuff-closure system helps keep out wind and elements.
- Reflective piping and material to increase visibility on the road.
- Buell reflective graphics.
- · Mens, Black

99431-06BX S-XXXL