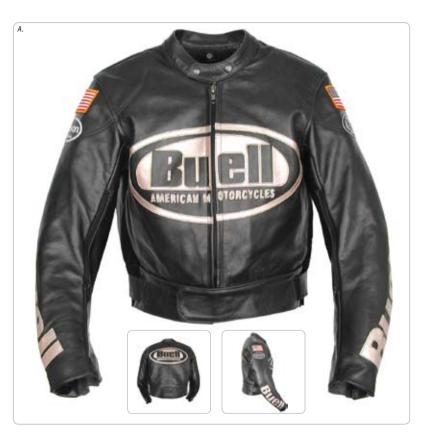

#### A. BLACK LEATHER JACKET

 Premium sport rider jacket includes sleeve vents and three zip panels to attach trousers to. Body amour pockets. Platinum foil graphics.

 BU53
 MENS XS – XXL

 BU54
 WOMENS XS – XXL

 Also in Long version
 BU59

 BU50
 WOMENS XS – XXL

 BU50
 WOMENS XS – XXL