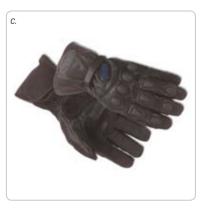

#### C. PUCK GLOVES

- Rubber knuckle and insert finger guards.
- · Pre-curved fingers and padded palm.
- Hook and loop touch fastener with elastic.
- · Buell and Pegasus design rubberised graphics.
- Unisex, Black

99386-02BX XS-XXL