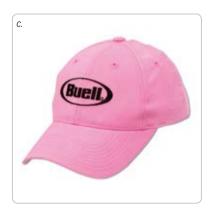

#### C. BUELL OVAL LADIES CAP

- Pink
- 100% Brushed Cotton

 Velcro<sup>®</sup> closure BCD 36907