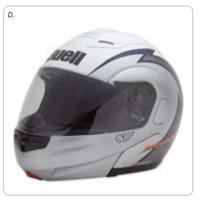

#### D. BUELL<sup>®</sup> FIREBOLT<sup>™</sup> SYSTEM FULL FACE HELMET

- · Fibreglass aerodynamic shell.
- Flip up chin and face shield at the click of a button.
- · Forehead and chin venting.
- Shatterproof and removeable face shield.
   EC-99206-02Y S XXL WHITE.