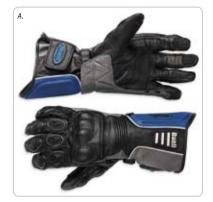

#### A. BUELL® ASPHALT GLOVES

- High performance glove featuring Kevlar® knuckles and finger armour.
- · Padding across the hand and wrist for maximum cushioning.
- Hook and loop fastener across the wrist and at the cuff provides a snug fit.
- · Action back across the top of the hand provides ultimate mobility.
- · Finger ventilation and goatskin provides additional breathability.
- Mens, Black

99428-05BX XS-XXXL