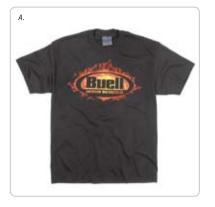

reduce road vibration.
- Elastic cuff for a snug fit.
- Water seal system on the single hand drawcord cuff-closure system helps keep out wind and elements.
- Reflective piping and material to increase visibility on the road.
- Buell reflective graphics.
- · Mens, Black

99431-06BX S-XXXL

#### C. PUCK GLOVES

- Rubber knuckle and insert finger guards.
- · Pre-curved fingers and padded palm.
- Hook and loop touch fastener with elastic.
- · Buell and Pegasus design rubberised graphics.
- Unisex, Black

99386-02BX XS-XXL

#### D. BUELL<sup>®</sup> FIREBOLT<sup>™</sup> SYSTEM FULL FACE HELMET

- · Fibreglass aerodynamic shell.
- Flip up chin and face shield at the click of a button.
- · Forehead and chin venting.
- Shatterproof and removeable face shield.
   EC-99206-02Y S XXL WHITE.













#### A. BUELL FLAME OVAL T-SHIRT

- 100% cotton
- Black
- S XXXL
- 9801-000-30

#### **B. PEGAGUS LONG SLEEVED T-SHIRT**

- Charcoal Heather
- Long Sleeve
- 100% cotton
- S XXL
- 9802-030-80

#### C. BUELL AD ART T-SHIRT

- Bohemian Blue
- Beefy T-Shirt
- 100% cotton
- M XXL
- 9804-001-64



#### A. PEGASUS LOGO CAP

- Black
- 100% Brushed Cotton
- Velcro<sup>®</sup> closure BCD 37030

#### B. BUELL OVAL CAP

- Dark Grey
- 100% Brushed Cotton BCG 36954

#### C. BUELL OVAL LADIES CAP

- Pink
- 100% Brushed Cotton

 Velcro<sup>®</sup> closure BCD 36907







# WWW.BUELL.COM





A Harley-Davidson Company