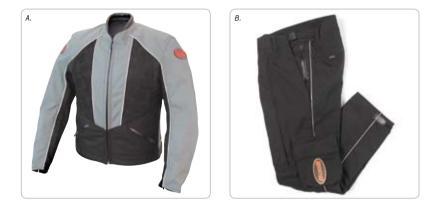

#### A. BUELL® NYLON RIDING JACKET

This riding jacket is designed for on and off road excursions, combining several different textile materials for ease of movement and comfort. The jacket front features large vents which when open allow air to pass through for cooling and when closed, keep out the cold and moisture. This design is water resistant with rain channels built into the front to move moisture away from the lap to the sides. Black with grey and reflective piping, CE approved Spine Protector, Shoulder and Elbow Armor included. Matches the XRUP pants. **Bliof** 

| BU62 | WOMENS XS – XXXL |
|------|------------------|
|      |                  |

#### **B. BUELL® NYLON RIDING PANTS**

Black pants match the Buell<sup>®</sup> Nylon Riding jacket. Vented zippered panel cools you when it's hot and when closed, protects you from the cold. Features two large cargo pockets, the ability to zip to the Buell<sup>®</sup> Nylon Riding jacket and CE approved Knee Armor.

| BU63 | MENS XS - XXXL   |
|------|------------------|
| BU64 | WOMENS XS – XXXL |