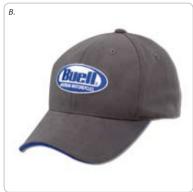

™</sup> SYSTEM FULL FACE HELMET

- · Fibreglass aerodynamic shell.
- Flip up chin and face shield at the click of a button.
- · Forehead and chin venting.
- Shatterproof and removeable face shield.
   EC-99206-02Y S XXL WHITE.













#### A. BUELL FLAME OVAL T-SHIRT

- 100% cotton
- Black
- S XXXL
- 9801-000-30

#### **B. PEGAGUS LONG SLEEVED T-SHIRT**

- Charcoal Heather
- Long Sleeve
- 100% cotton
- S XXL
- 9802-030-80

#### C. BUELL AD ART T-SHIRT

- Bohemian Blue
- Beefy T-Shirt
- 100% cotton
- M XXL
- 9804-001-64



#### A. PEGASUS LOGO CAP

- Black
- 100% Brushed Cotton
- Velcro<sup>®</sup> closure BCD 37030

#### B. BUELL OVAL CAP

- Dark Grey
- 100% Brushed Cotton BCG 36954

#### C. BUELL OVAL LADIES CAP

- Pink
- 100% Brushed Cotton

 Velcro<sup>®</sup> closure BCD 36907







# WWW.BUELL.COM





A Harley-Davidson Company